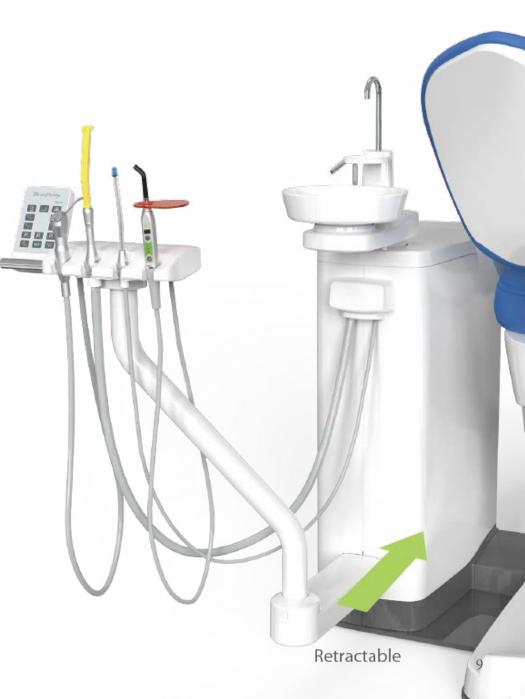

### Floor-standing Water Unit

The unique design of the floorstanding water unit greatly enhances the stability of the dental chair.

- Floor-standing water unit, rock-solid and stable base
- Ergonomic design, with seat and backrest linked chair
- Efficient, with precision control of seat position