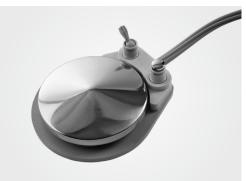

### Hygienic

The removable suction filter kit and 360° rotatable stainless water outlet make cleaning and disinfection easy and convenient.