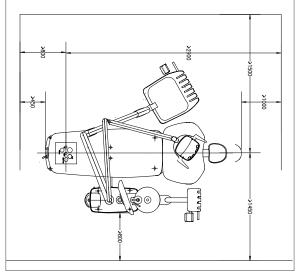

## Space Requirements

W/ dentist element in hanging hoses version (mm)

W/ dentist element in whip arm version (mm)