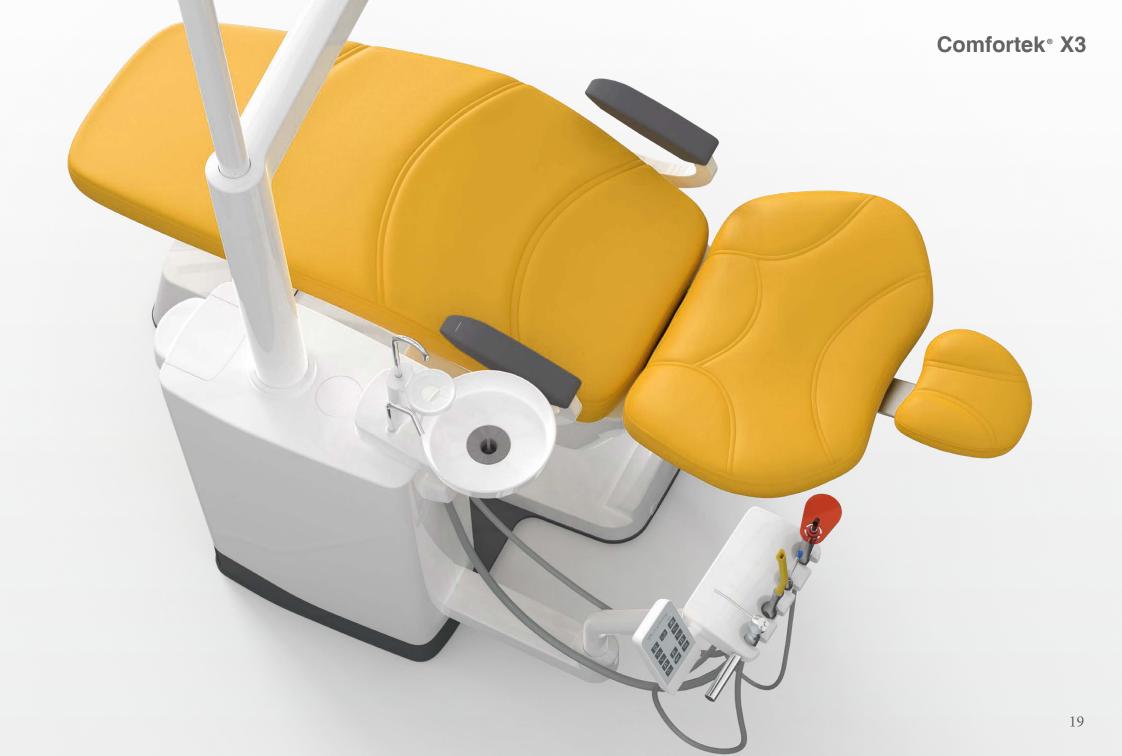

### Seat and Backrest Linked Chair

The Comfortek<sup>®</sup> X3 features a chair with a linked seat and backrest that move together, combining ergonomic design with an ultralow chair position. This design enhances convenience and comfort, making it easier for patients to receive treatments.

### Swivel Armrest

The right armrest can be rotated forward, making it easier for patients to get on and off the seat. It also provides a secure grip, helping to reduce patient tension and enhance comfort.

### Upgraded Electric-control Dentist Element

The dentist element has been upgraded to improve both convenience and hygiene. The new design features user-friendly controls and streamlined functionality, making it easier for dental professionals to operate. It also includes a chair-instrument lock, making it suitable for instruments such as motors, scalers, and more.

### **2 Optional Positions**

The wide range swivel cuspidor bowl and assistant element provide the biggest possible treatment space. Choose between two set-up options to install.

### Floor-standing Water Unit

The unique design of the floorstanding water unit greatly enhances the stability of the dental chair.