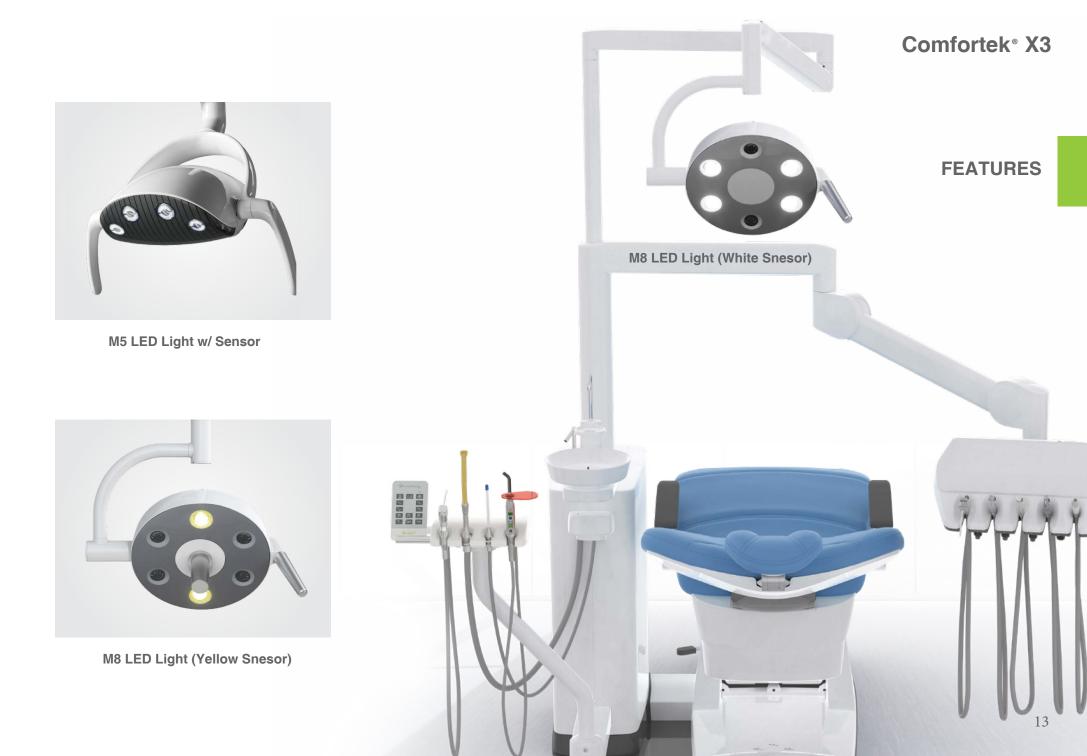

**FEATURES** 

### Comfortek<sup>®</sup> X3

### Includes:

- Stellar patient chair
- Luxury sewn upholstery
- Deluxe Delivery unit
- Floor standing water unit
- L&R long arm rest
- Cuspidor
- Assistant and doctor control panel with memory position
- M8 LED operating light, white and yellow light sensor
- 2 Fiber-optic tubing
- Added electric motor
- Built in LED piezo scaler
- Premium doctor stool and assistant stool
- 3 year warranty
- 7 year warranty on motor