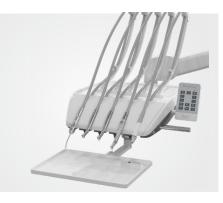

### **2 Optional Positions**

The wide range swivel cuspidor bowl and assistant element provide the biggest possible treatment space. Choose between two set-up options to install.

### Includes:

- Stellar patient chair
- Luxury upholstery
- Delivery unit
- Cuspidor
- Floor standing water unit
- L&R long arm rest
- Assistant and doctor control panel with memory position
- M5 LED light
- Built in LED piezo scaler
- Premium doctor stool and assistant stool
- 3 year warranty on parts
- 7 year warranty on motor

### Includes:

- Stellar patient chair
- Luxury sewn upholstery
- Deluxe Delivery unit
- Floor standing water unit
- L&R long arm rest
- Cuspidor
- Assistant and doctor control panel with memory position
- M8 LED operating light, white and yellow light sensor
- 2 Fiber-optic tubing
- Added electric motor
- Built in LED piezo scaler
- Premium doctor stool and assistant stool
- 3 year warranty
- 7 year warranty on motor