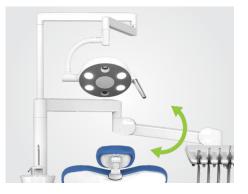

### Harmonized Movement

The arm is designed to be lightweight and highly maneuverable, allowing for smooth movement with minimal resistance. Its user-friendly design enables the dentist to operate it with just one hand, ensuring exceptional control and precision during procedures. This ease of use significantly enhances both efficiency and comfort.