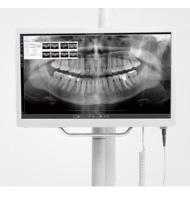

### Dimmable Sensor Light

The LED light features switchable color temperatures, measured in Kelvins, and a luminance memory function. Its three-axis mechanical adjustability ensures optimal positioning. To prevent discomfort, the LED light automatically turns off when the chair moves and automatically turns back on when the chair returns to the treatment position, avoiding direct light on the patient's eyes during treatment.