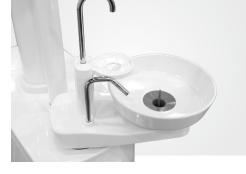

### Hygienic

The removable suction filter kit and 360° rotatable stainless water outlet make cleaning and disinfection easy and convenient.

### **2 Optional Positions**

The wide range swivel cuspidor bowl and assistant element provide the biggest possible treatment space. Choose between two set-up options to install.