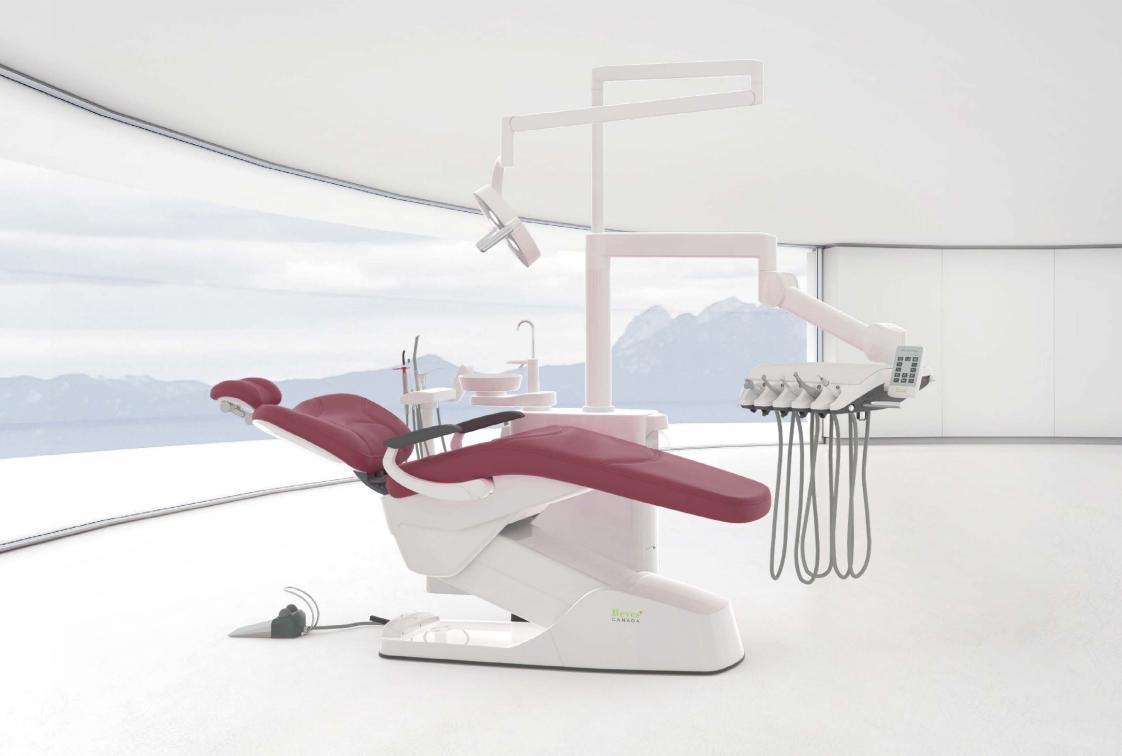

## **Technical Specifications**

| Rated Voltage                    | 110-120V AC/220-230V AC 60Hz/50Hz                                                  |  |
|----------------------------------|------------------------------------------------------------------------------------|--|
| Water Pressure                   | 0.2-0.4MPa/ 2.0-4.0 bar                                                            |  |
| Water Flow                       | ≥10 L/min                                                                          |  |
| Air Pressure                     | 0.55-0.80MPa/ 5.5-8.0 bar                                                          |  |
| Air Consumption                  | 80L/min (without Venturi suction system) or 130 L/min (with Venturi suction system |  |
| Suction machine                  | ≥255L/min with central suction                                                     |  |
| Load capacity of patient's chair | 165kg                                                                              |  |
| Moving range of patient's chair  | 480-780mm                                                                          |  |