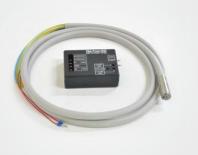

| Optional Configurations                              |                     |  |  |
|------------------------------------------------------|---------------------|--|--|
| Curing Light                                         |                     |  |  |
| Multimedia System                                    |                     |  |  |
| High Speed Handpiece                                 |                     |  |  |
| Low Speed Handpiece                                  |                     |  |  |
| Handpiece Light Source System                        | 🗌 1pc 🗌 2pcs 🗌 3pcs |  |  |
| Electric Motor                                       |                     |  |  |
| Dentist Element in Whip Arm Control Panel            |                     |  |  |
| External Junction Box                                |                     |  |  |
| Switch Kit<br>(Air&Water Venturi to Air&Air Venturi) |                     |  |  |
| Selection valve (Semi-wet suction)                   |                     |  |  |
| Cuspidor valve and Selection valve<br>(Wet suction)  |                     |  |  |
| Round Foot Control                                   |                     |  |  |