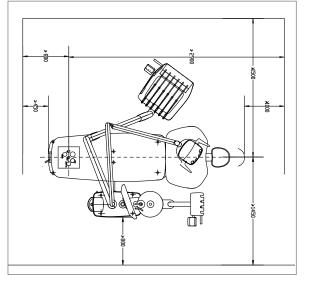

## Space Requirements

W/ dentist element in hanging hoses version (mm)

W/ dentist element in whip arm version (mm)