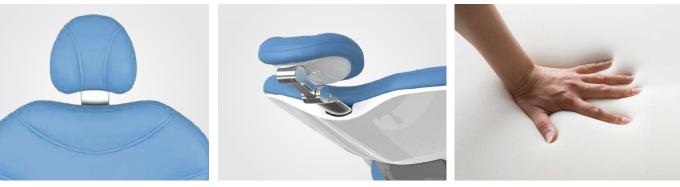

### Swivel Armrest

The right armrest can be rotated forward, making it easier for patients to get on and off the seat. It also provides a secure grip, helping to reduce patient tension and enhance comfort.

### Material Upgrade

Minimalist design and easy to clean

- Exquisite sewing craftsmanship
- Strong and durable with excellent wear resistance
- High-density cushion, more comfortable to sit on