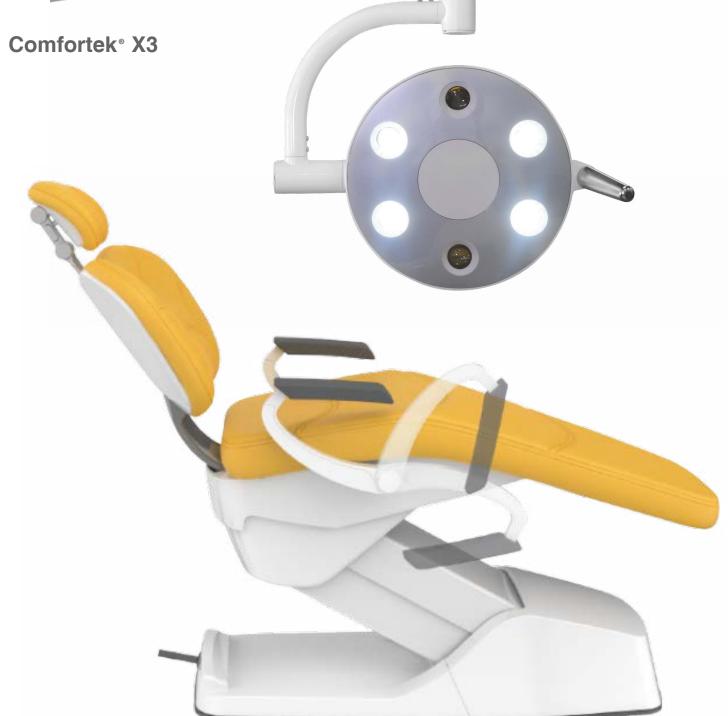

### Comfortek<sup>®</sup> X3

Equipped with high-performance motors, the Comfortek® X3 ensures smooth operation with minimal noise. Its ergonomic design, along with the seat and backrest-linked chair (where the seat and backrest move in sync), further enhances patient comfort.

### Seat and Backrest Linked Chair

The Comfortek<sup>®</sup> X3 features a chair with a linked seat and backrest that move together, combining ergonomic design with an ultralow chair position. This design enhances convenience and comfort, making it easier for patients to receive treatments.