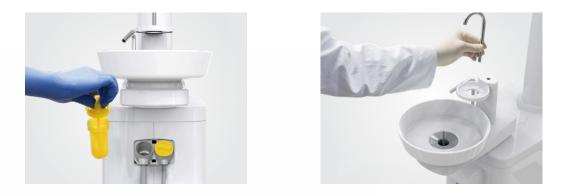

### Hygienic

The removable suction filter kit and 360° rotatable stainless water outlet make cleaning and disinfection easy and convenient.