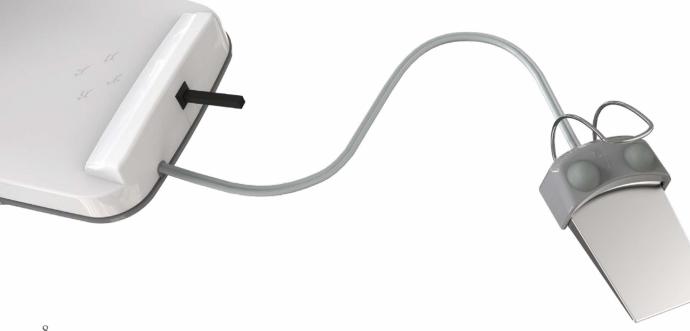

### Main Switch

The main switch controls air, water, and electricity, preventing the chair from remaining in standby mode. This helps prolong its lifespan and reduces the risk of accidents during off-time.