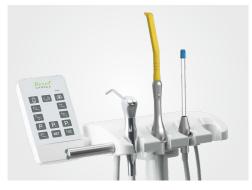

### Upgraded Electric-control Dentist Element

The dentist element has been upgraded to improve both convenience and hygiene. The new design features user-friendly controls and streamlined functionality, making it easier for dental professionals to operate. It also includes a chair-instrument lock, making it suitable for instruments such as motors, scalers, and more.

### **Proportional Foot Control**

The proportional foot control can flexible adjust the operating speed of instruments.