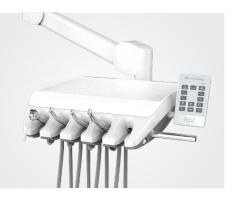

### Harmonized Movement

The arm is designed to be lightweight and highly maneuverable, allowing for smooth movement with minimal resistance. Its user-friendly design enables the dentist to operate it with just one hand, ensuring exceptional control and precision during procedures. This ease of use significantly enhances both efficiency and comfort.

### Dimmable Sensor Light

The LED light features switchable color temperatures, measured in Kelvins, and a luminance memory function. Its three-axis mechanical adjustability ensures optimal positioning. To prevent discomfort, the LED light automatically turns off when the chair moves and automatically turns back on when the chair returns to the treatment position, avoiding direct light on the patient's eyes during treatment.