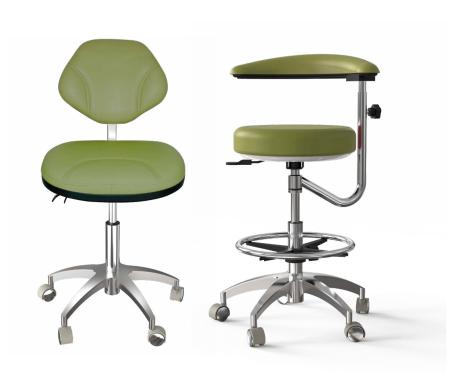

### **Colour Options:**

Premium Doctor Stool Premium Assistant Stool

Cuspidor

Assistant Control Panel w/ Memory Position

Dentist Control Panel w/ Memory Position

Built-in LED Piezo Scaler

FEATURES